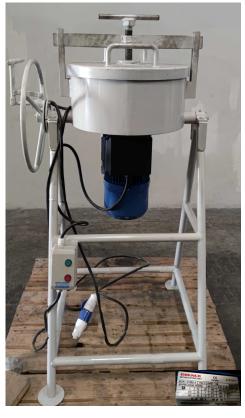

## Chain mill for auto catalysts

## Product Standard Accessories and Features Inside

• 8 kgs max processed at a time

• Dimensions: 69 X 79 X 137 CMS

• Weight: 118 kilos

• Electricity: 3 KW 415 V 50 Hz

Good for single piece testing

**\$2,250** 