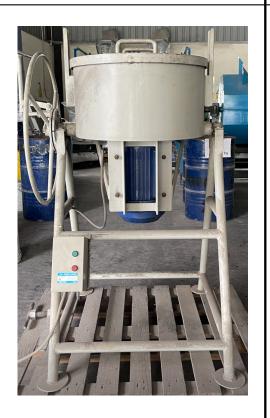

## Chain mill for auto catalysts

• 20 kgs max processed at a time

• Dimensions: 98 X 88 X 150 CMS

• Weight: 232 kilos

• Electricity: 7.5 KW 415 V 50 HZ

Good for sampling <20 kilos

SPECIAL PRICE:

\$3,750