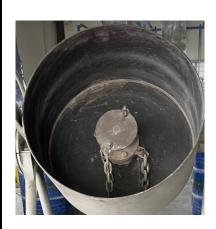

## Chain mill for auto catalysts

• 20 kgs max processed at a time

• Dimensions: 98 X 88 X 150 CMS

• Weight: 232 kilos

• Electricity: 7.5 KW 415 V 50 HZ

Good for sampling <20 kilos

SPECIAL PRICE:

\$3,750