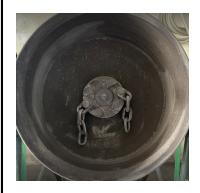

## Chain mill for auto catalysts

• 20 kgs max processed at a time

• Dimensions: 98 X 88 X 150 CMS

• Weight: 232 kilos

• Electricity: 7.5 KW 415 V 50 HZ

Good for sampling <20 kilos

SPECIAL PRICE:

\$3,750